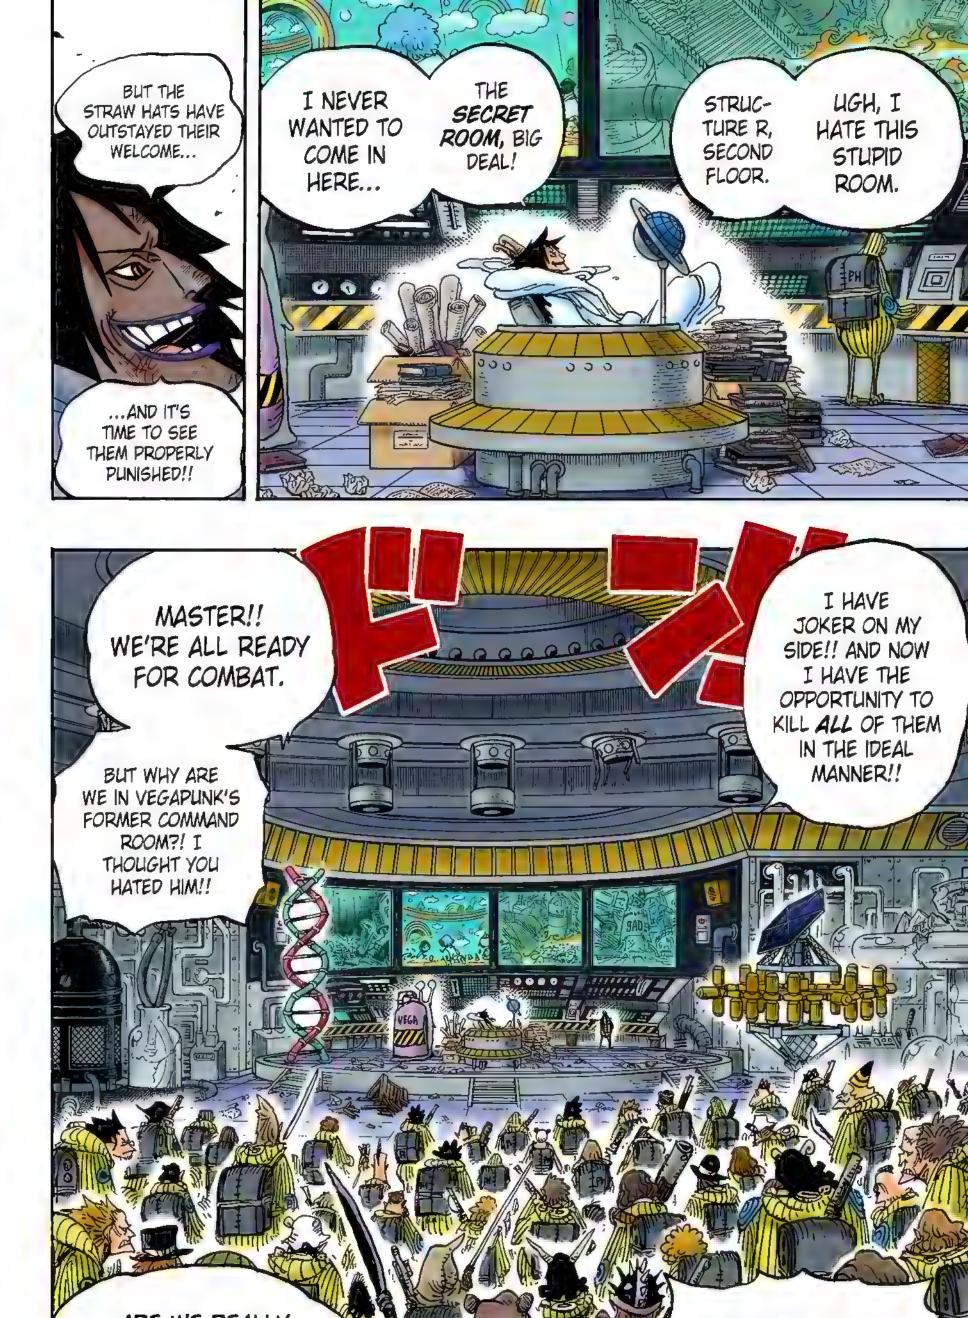

# Chapter 680: G-5 COMMANDER VERGO THE BAMBOO DEMON

CARIBOU'S NEW WORLD KEE HEE HEE, VOL. 6: "ACROSS THE SEA AT FISH-MAN SPEED!!"

Q: In Chapter 656, Zolo has a really cool scene killing a dragon with Death Lion Song, and I noticed that it bears a strong resemblance to the scene of Ryuma the samurai beating a dragon in the pre-One Piece short manga "Monsters" that appears in your short story collection, Wanted! Did that scene hold a lot of meaning for you, Mr. Oda?